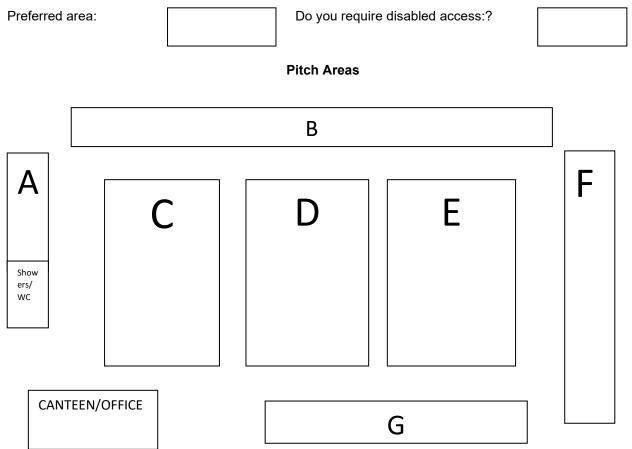

Please see map below. You can indicate a preferred area and we will do our best to place you in this area but we reserve the right to give you an alternative as your desired area may not be available.